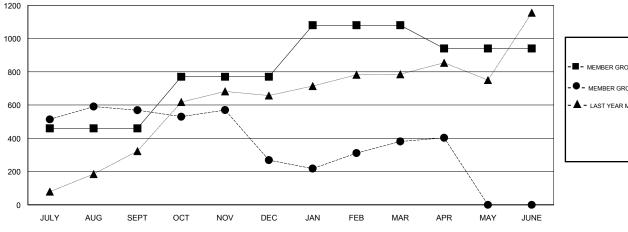

#### GOALS AND ACTUAL MEMBERS CUMULATIVE

| -■- MEMBER GROWTH NET GOAL        |  |
|-----------------------------------|--|
| - ● - MEMBER GROWTH ACTUAL        |  |
| - ▲ - LAST YEAR MEMBERSHIP ACTUAL |  |
|                                   |  |
|                                   |  |
|                                   |  |

|               | IVIE                      | IIIDela                 |                                              |
|---------------|---------------------------|-------------------------|----------------------------------------------|
|               | RESULTS F                 | FOR 2018-2019           |                                              |
| QUARTER       | MEMBER GROWTH NET<br>GOAL | MEMBER GROWTH<br>ACTUAL | DROPPED MEMBERS ACTUAL (including transfers) |
| JULY/AUG/SEPT | 460                       | 783                     | 186                                          |
| OCT/NOV/DEC   | 310                       | 214                     | 479                                          |
| JAN/FEB/MAR   | 310                       | 477                     | 258                                          |
| APR/MAY/JUNE  | -140                      | 132                     | 77                                           |