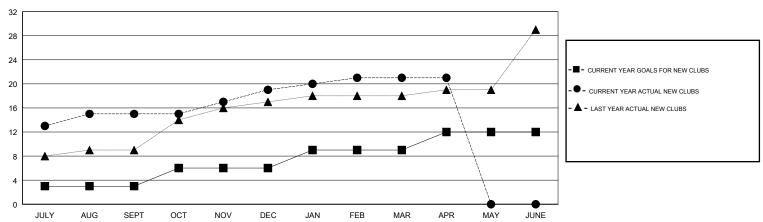

### GOALS AND ACTUAL NEW CLUBS CUMULATIVE

# GMT: N S SANKAR LOCATION INDIA GMT CA Clubs Members RESULTS FOR 2018-2019 RESULTS FOR 2018-2019

|               | Club          | s           |               |
|---------------|---------------|-------------|---------------|
|               | RESULTS FOR   | R 2018-2019 |               |
| QUARTER       | NEW CLUB GOAL | NEW CLUBS   | DROPPED CLUBS |
|               | 2             | 45          |               |
| JULY/AUG/SEPT | 3             | 15          | 1             |
| OCT/NOV/DEC   | 3             | 4           | 9             |
| JAN/FEB/MAR   | 3             | 2           | 4             |
| APR/MAY/JUNE  | 3             | 0           | 0             |